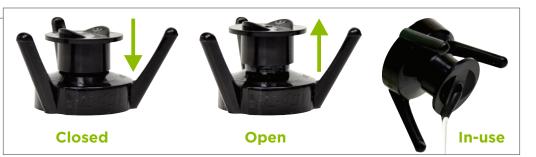

## Push/pull valve

## **Product features**

- Sturdy cap effectively supports gallon bottles
- · Easy to operate valve conveniently controls liquid flow
- · Imbalance feature alerts you when valve is left open
- Easy to clean so cap can be used on your next bottle