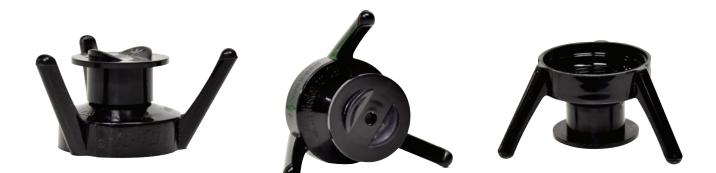

## Push/pull valve

## **Product features**

- Sturdy cap effectively supports gallon bottles
- · Easy to operate valve conveniently controls liquid flow
- · Imbalance feature alerts you when valve is left open
- Easy to clean so cap can be used on your next bottle