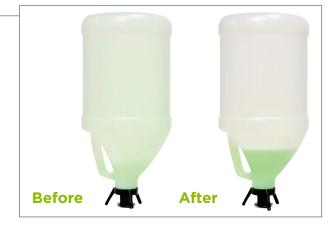

## How it works

**ReadyCare** 

HOTEL • SPA • CLUB • GOL

**Step 1** - Remove the cap or pump from your gallon bottle and discard as you won't need them again

**Step 2** - Screw on a Flip-It bottle cap, rotate gallon upside down and wait 10 minutes before dispensing

**Step 3** - When the bottle is empty, remove Flip-It, disassemble for cleaning, dry thoroughly and use on your next bottle